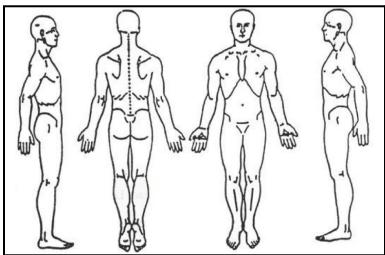

Please circle any specific areas you would like the massage therapist to concentrate on during the session:

I have provided all related medical information, I understand that the purpose of this massage is for relaxation only. I understand that massage therapists will not provide medical diagnosis.